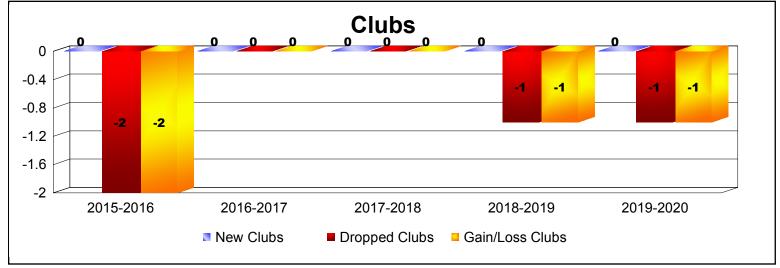

District 11 E1 As of December 2019 Cumulative

| Year      | New<br>Clubs | Dropped<br>Clubs | Gain/<br>Loss<br>Clubs | New<br>Members | Charter<br>Members | Reinstate<br>Members | Transfer<br>Members | Total<br>Member<br>Added | Total<br>Members<br>Dropped | Gain/<br>Loss<br>Members |
|-----------|--------------|------------------|------------------------|----------------|--------------------|----------------------|---------------------|--------------------------|-----------------------------|--------------------------|
| 2015-2016 | 0            | -2               | -2                     | 86             | 3                  | 6                    | 1                   | 96                       | -173                        | -77                      |
| 2016-2017 | 0            | 0                | 0                      | 109            | 0                  | 6                    | 4                   | 119                      | -142                        | -23                      |
| 2017-2018 | 0            | 0                | 0                      | 125            | 0                  | 9                    | 6                   | 140                      | -137                        | 3                        |
| 2018-2019 | 0            | -1               | -1                     | 81             | 5                  | 3                    | 15                  | 104                      | -149                        | -45                      |
| 2019-2020 | 0            | -1               | -1                     | 23             | 0                  | 3                    | 3                   | 29                       | -60                         | -31                      |
| Average   | 0            | -1               | -1                     | 85             | 2                  | 5                    | 6                   | 98                       | -132                        | -35                      |