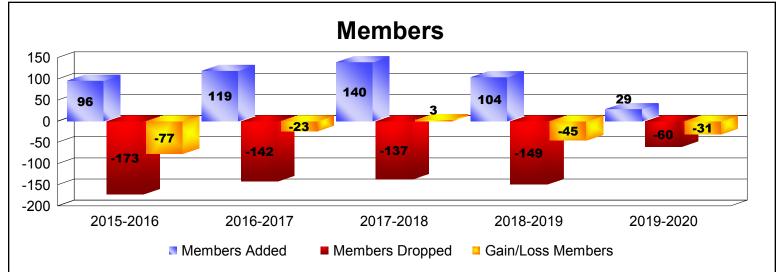

District 11 E1 As of December 2019 Cumulative

| Year      | New<br>Clubs | Dropped<br>Clubs | Gain/<br>Loss<br>Clubs | New<br>Members | Charter<br>Members | Reinstate<br>Members | Transfer<br>Members | Total<br>Member<br>Added | Total<br>Members<br>Dropped | Gain/<br>Loss<br>Members |
|-----------|--------------|------------------|------------------------|----------------|--------------------|----------------------|---------------------|--------------------------|-----------------------------|--------------------------|
| 2015-2016 | 0            | -2               | -2                     | 86             | 3                  | 6                    | 1                   | 96                       | -173                        | -77                      |
| 2016-2017 | 0            | 0                | 0                      | 109            | 0                  | 6                    | 4                   | 119                      | -142                        | -23                      |
| 2017-2018 | 0            | 0                | 0                      | 125            | 0                  | 9                    | 6                   | 140                      | -137                        | 3                        |
| 2018-2019 | 0            | -1               | -1                     | 81             | 5                  | 3                    | 15                  | 104                      | -149                        | -45                      |
| 2019-2020 | 0            | -1               | -1                     | 23             | 0                  | 3                    | 3                   | 29                       | -60                         | -31                      |
| Average   | 0            | -1               | -1                     | 85             | 2                  | 5                    | 6                   | 98                       | -132                        | -35                      |